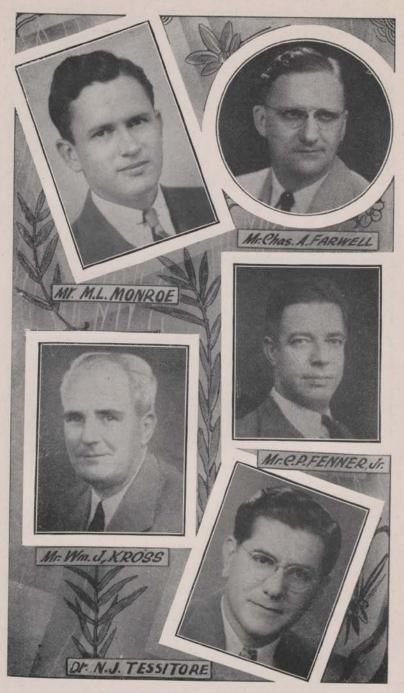

> HON. CHARLES A. FARWELL, President, Milliken & Farwell, Inc. President, Westover Planting Co., Ltd.

HON. CHARLES PAYNE FENNER, JR., Attorney at Law

HON. WILLIAM J. KROSS, President, Kross Lumber & Wrecking Co., Inc.

> HON. FRED S. WEIS, Attorney at Law

HON. MALCOLM L. MONROE, Attorney at Law

HON. A. N. HOUSTON, M. D., Surgeon

HON. N. J. TESSITORE, M. D., Surgeon